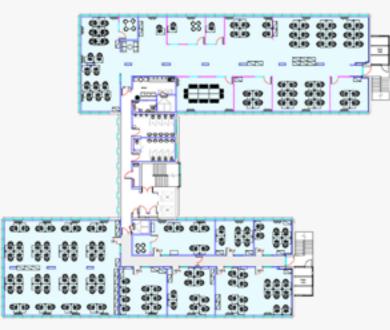

# Arena Farnborough FLOOR PLANS

**First Floor** 

8

**Third Floor** 

Fourth Floor

Second Floor

# Arena Farnborough FLOOR PLANS

**Fifth Floor** 