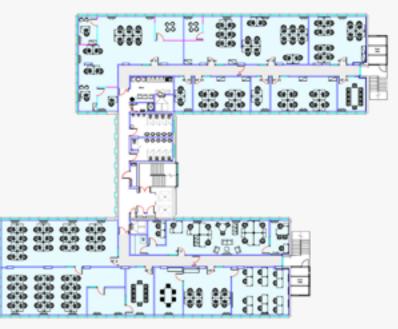

# Arena Farnborough FLOOR PLANS

**First Floor** 

8

**Third Floor** 

Fourth Floor

Second Floor

# Arena Farnborough FLOOR PLANS

**Fifth Floor** 