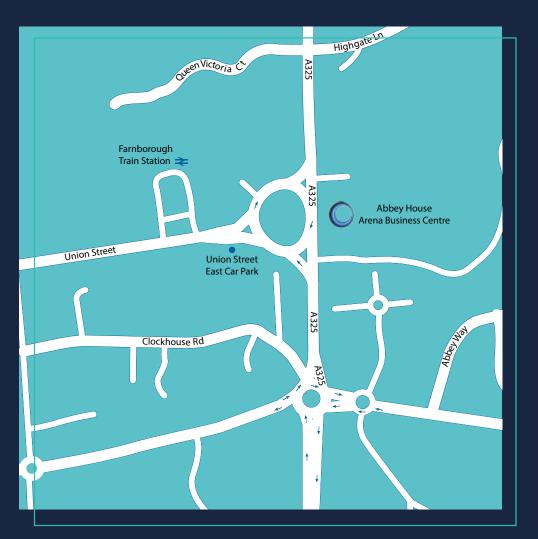

# Farnborough

Located close to Farnborough town centre, this business centre benefits from an excellent, well connected location. This centre is within a 3 min walk from Farnborough main train station with frequent, direct services to London Waterloo. The centre is within a 25 minute drive from Heathrow airport and in close proximity to the M3, providing great access for a simple commute

- Farnborough Main Railway
  Station 0.1 Miles
- Heathrow Airport **20 Miles**

Book a viewing **Today!** 

We would love to work with you please get in touch

0330 124 6598

arenaoffices.com