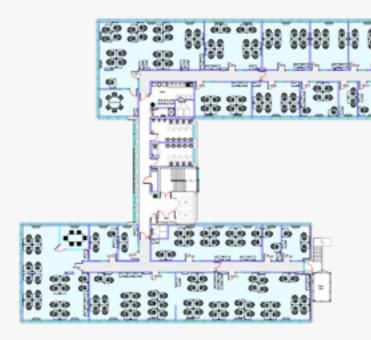

# Arena Farnborough FLOOR PLANS

**First Floor** 

8

**Third Floor** 

Fourth Floor

Second Floor