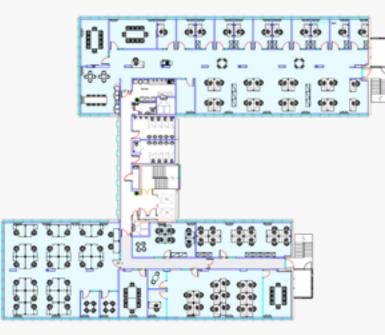

# Arena Farnborough FLOOR PLANS

**First Floor** 

8

**Third Floor** 

Fourth Floor

Second Floor